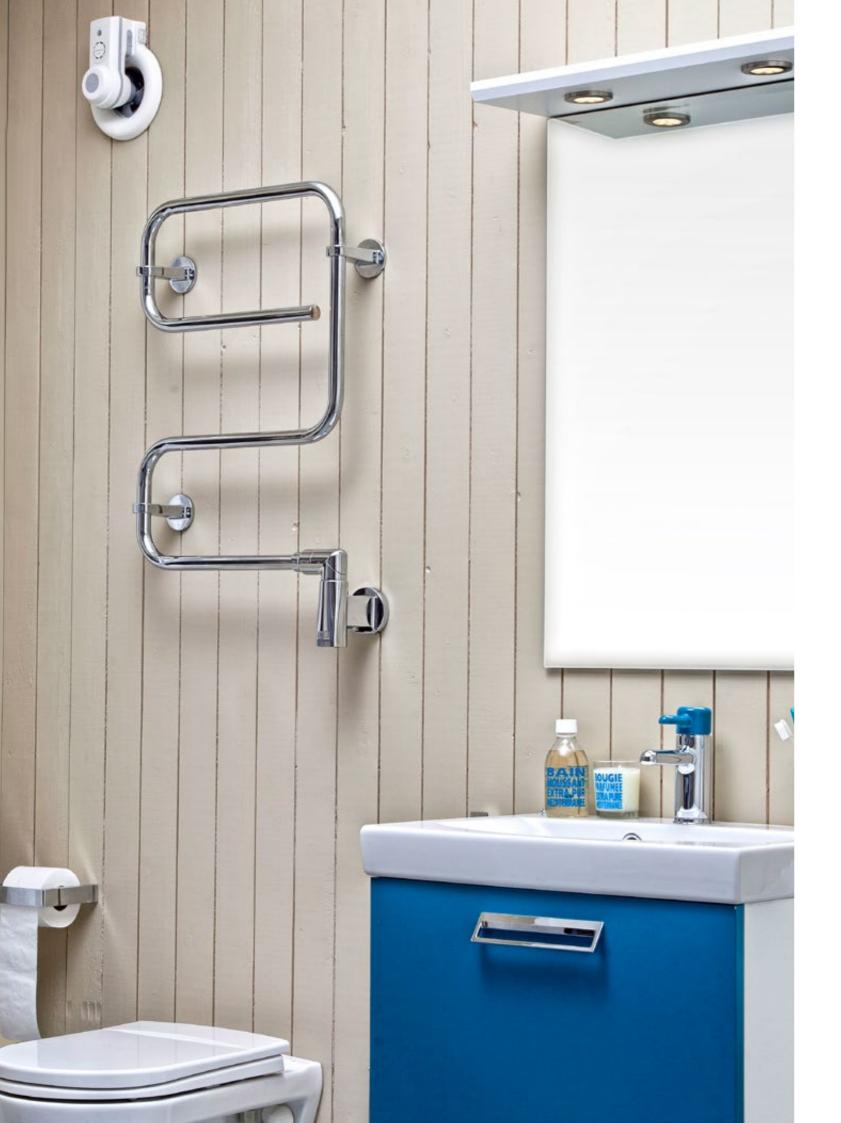

## TR-i: fixed or pivoting – your choice

## with Momento<sup>™</sup>

NEW

The highly popular TR series has now been developed to include three models equipped with the intelligent Momento<sup>™</sup> timer function. The timer's unique memory function can reduce energy consumption by up to 75%.

A new feature of TR-i towel warmers is that they can be pivoted, giving greater flexibility. You decide whether you want to fix your warmer to the wall in one position or enable the pivoting function. Use the extra wall bracket that comes with the warmer to mount it on the wall in a fixed position.