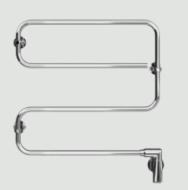

## Electric towel warmerHeatElectric heOutput40 – 60WSizeTR55-i

 TR65-i
 500x750 (63)

 TR85-i
 730x750 (63)

 Finish
 Chrome

 Material
 Steel

 Electrical connection
 Hidden

 Function
 Fixed or pivoting (180°).

r Electric heating cable. 40 – 60W TR55-i 460x750 (635) mm TR65-i 500x750 (635) mm TR85-i 730x750 (635) mm Chrome Steel

Ľ

Model With Momento<sup>™</sup> timer function.

Accessories Cable and plug: for connecting to electric socket.