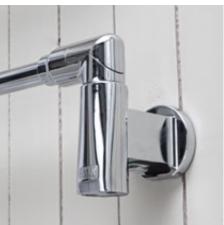

A new feature of TR-i towel warmers is that they can be pivoted, giving greater flexibility. You decide whether you want to fix your warmer to the wall in one position or enable the pivoting function. Use the extra wall bracket that comes with the warmer to mount it on the wall in a fixed position.

TR-i is equipped with a smart, separate connection box for simple electrical connection/towel warmer docking, offering extraordinary flexibility.